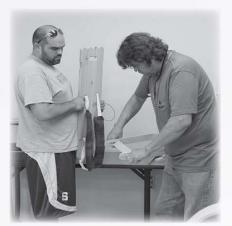

Start sewing the covers Learn and practice lullabies

Thursday: 5pm - 7pm (Ininiwag)

Demonstration: Head bow making (Male role) and the backboard

Women continue making the cover

Friday: 5pm - 8pm
Traditional teachings

Attach the cover to the backboard

Group photos

| NAME (Please print first & last): |                                  |      |         |
|-----------------------------------|----------------------------------|------|---------|
| ADDRESS:                          |                                  |      |         |
| CITY:                             | STATE:                           | ZIP: |         |
| AGE:                              | No. of participants x \$75/ea. = | ·    | (TOTAL) |
| PHONE:                            |                                  |      |         |
| EMAIL:                            |                                  |      |         |