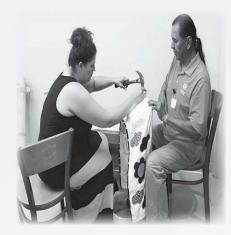

Start sewing the covers Learn and practice lullabies

Thursday: 5pm - 7pm (Ininiwag)

Demonstration: Head bow making (Male role) and the backboard

Women continue making the cover

Friday: 5pm - 8pm
Traditional teachings

Attach the cover to the backboard

Group photos

| NAME (Please print first & last): |                                  |      |         |
|-----------------------------------|----------------------------------|------|---------|
| ADDRESS:                          |                                  |      |         |
| CITY:                             | STATE:                           | ZIP: |         |
| AGE:                              | No. of participants x \$75/ea. = | ·    | (TOTAL) |
| PHONE:                            |                                  |      |         |
| EMAIL:                            |                                  |      |         |